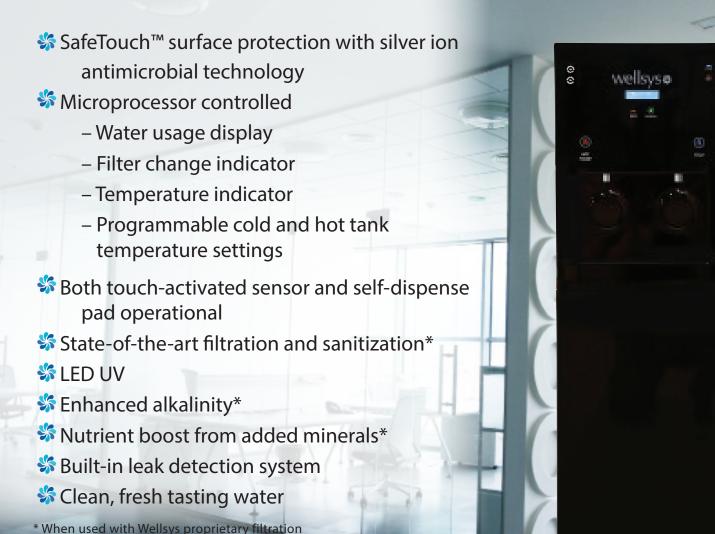

## water for wellness

# WS 11000UV Water Cooler











## WS 11000UV Water Cooler



Taller design for more comfortable dispense height

#### **Specifications**

| DESCRIPTION                | SPECIFICATION               |
|----------------------------|-----------------------------|
| Weight                     | 73 lbs                      |
| Dimensions                 | 50.3" h x 14.2" w x 15.5" d |
| Colors                     | Black and white             |
| Cold Tank Capacity         | 2.1 gallons (7.9 liters)    |
| Hot Tank Capacity          | 1.3 gallons (4.9 liters)    |
| Dispense Height            | 8.5"                        |
| Recommended Water Pressure | 60-70 psi                   |
| Rated Voltage/Frequency    | 110v/60Hz @ 4.9 amps        |
| Power Consumption          | 1.60 kWh/24 hours           |

Manufacture