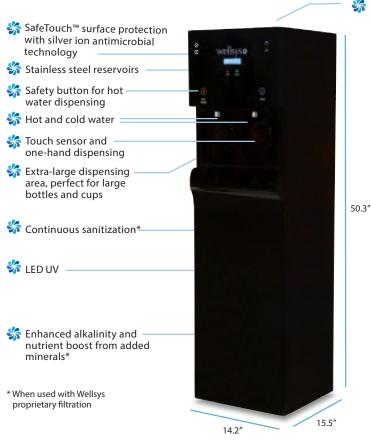

## WS 11000UV Water Cooler

Taller design for more comfortable dispense height

#### **Specifications**

| DESCRIPTION                | SPECIFICATION               |
|----------------------------|-----------------------------|
| Weight                     | 73 lbs                      |
| Dimensions                 | 50.3" h x 14.2" w x 15.5" d |
| Colors                     | Black and white             |
| Cold Tank Capacity         | 2.1 gallons (7.9 liters)    |
| Hot Tank Capacity          | 1.3 gallons (4.9 liters)    |
| Dispense Height            | 8.5"                        |
| Recommended Water Pressure | 60-70 psi                   |
| Rated Voltage/Frequency    | 110v/60Hz @ 4.9 amps        |
| Power Consumption          | 1.60 kWh/24 hours           |