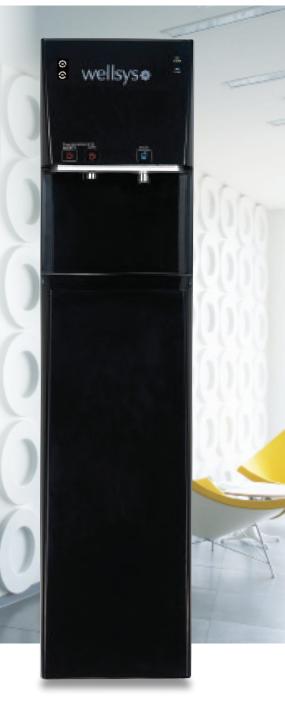

## water for wellness

# WS 7000 Water Cooler

- SafeTouch™ surface protection with silver ion antimicrobial technology
- **\$\square\$** LG parts and components
- Touch-activated sensor operation
- \$\footnote{\text{Innovative design and technology}}\$
- Stainless steel reservoirs
- Enhanced alkalinity\*
- State-of-the-art filtration and sanitization\*
- Nutrient boost from added minerals\*
- Built-in lead detection system
- 🗳 Clean, fresh tasting water
- \* When used with Wellsys proprietary filtration











## WS 7000 Water Cooler



Taller design for more comfortable dispense height

#### Specifications

| DESCRIPTION                | SPECIFICATION            |
|----------------------------|--------------------------|
| Weight                     | 60 lbs                   |
| Dimensions                 | 50"h x 11.8"w x 13.75"d  |
| Colors                     | Black and white          |
| Cold Tank Capacity         | 1.6 gallons (6.1 liters) |
| Hot Tank Capacity          | 0.7 gallons (2.7 liters) |
| Dispense Height            | 8.625"                   |
| Recommended Water Pressure | 60-70 psi                |
| Rated Voltage/Frequency    | 110v/60Hz @ 4.9 amps     |
| Power Consumption          | 1.60 kWh/24 hours        |

Manufactured in Korea

### **Multi-Stage Purificati