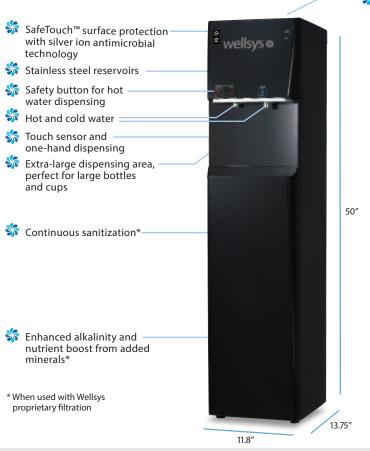

# WS 7000 Water Cooler

- SafeTouch™ surface protection with silver ion antimicrobial technology
- **\$\square\$** LG parts and components
- Touch-activated sensor operation
- \$\footnote{\text{Innovative design and technology}}\$
- Stainless steel reservoirs
- Enhanced alkalinity\*
- State-of-the-art filtration and sanitization\*
- Nutrient boost from added minerals\*
- Built-in lead detection system
- 🗳 Clean, fresh tasting water
- \* When used with Wellsys proprietary filtration

#### Specifications

| DESCRIPTION                | SPECIFICATION            |
|----------------------------|--------------------------|
| Weight                     | 60 lbs                   |
| Dimensions                 | 50"h x 11.8"w x 13.75"d  |
| Colors                     | Black and white          |
| Cold Tank Capacity         | 1.6 gallons (6.1 liters) |
| Hot Tank Capacity          | 0.7 gallons (2.7 liters) |
| Dispense Height            | 8.625"                   |
| Recommended Water Pressure | 60-70 psi                |
| Rated Voltage/Frequency    | 110v/60Hz @ 4.9 amps     |
| Power Consumption          | 1.60 kWh/24 hours        |